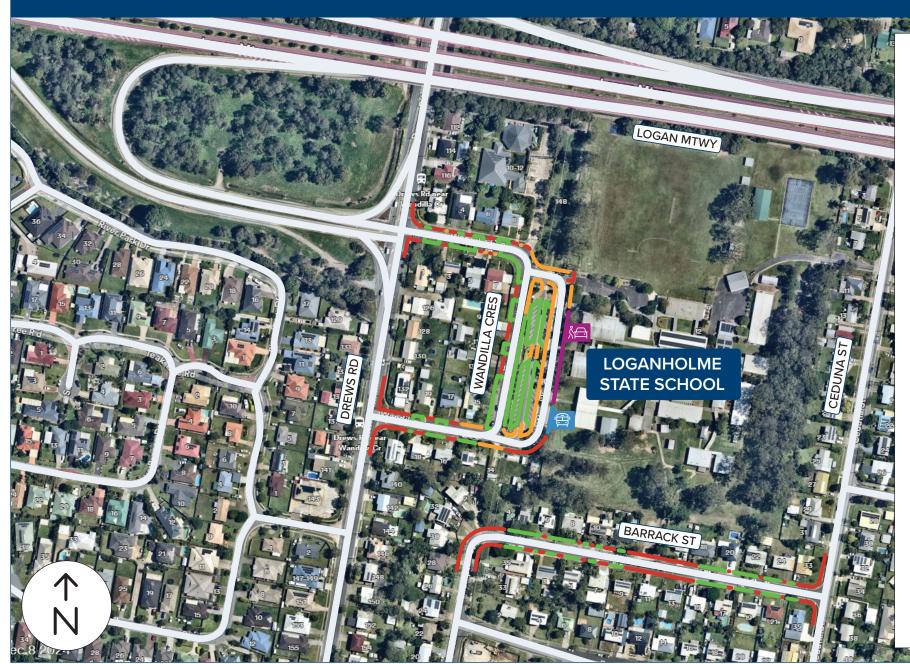

## School parking guide

**LOGANHOLME STATE SCHOOL**Wandilla Cres, Loganholme QLD 4129

## **LEGEND**

There are designated areas where you can park. Some of these

areas have time limits.

NO STOPPING –
YELLOW
There is no stopping

allowed on a road marked with a continuous yellow edge line.

NO STOPPING –RED

There is no stopping allowed on a length of road or in an area indicated by no stopping signs.

- **BUS ZONES**
- There is no stopping allowed in bus zones, these are for buses only. These areas are indicated by signs.
- LOADING ZONES
  Loading zones are
  designated signed
  areas where you can
  stop for a maximum
  of 2 minutes to
  pickup or dropoff
  passengers.