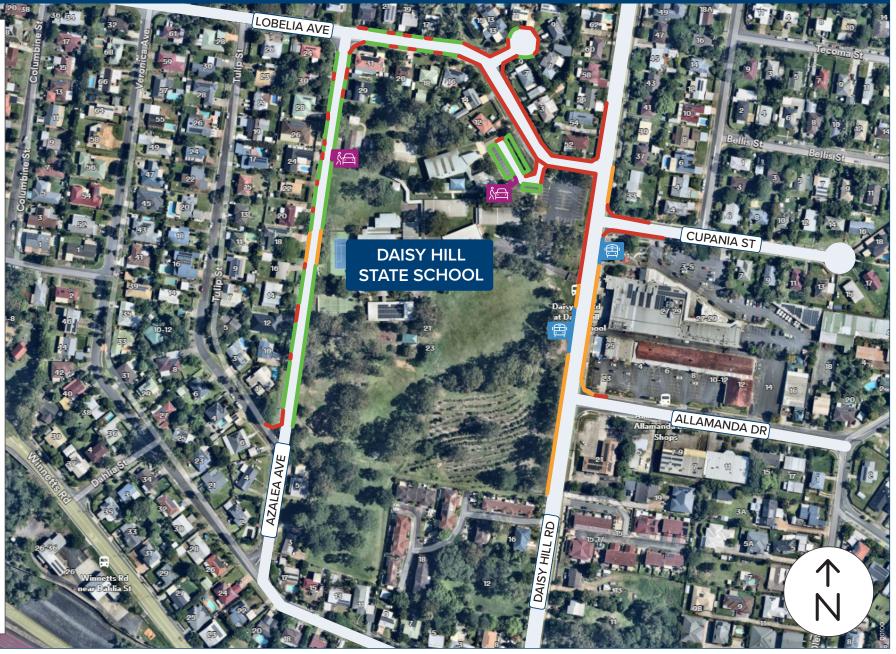

## School parking guide

**DAISY HILL STATE SCHOOL** 20–50 Daisy Hill Rd, Daisy Hill Queensland 4127

## **LEGEND**

PARKING ALLOWED

There are designated areas where you can park. Some of these areas have time limits.

NO STOPPING – YELLOW

> There is no stopping allowed on a road marked with a continuous yellow edge line.

NO STOPPING – RED

> There is no stopping allowed on a length of road or in an area indicated by no stopping signs.

**BUS ZONES** 

There is no stopping allowed in bus zones, these are for buses only. These areas are indicated by signs.

LOADING ZONES

Loading zones are designated signed areas where you can stop for a maximum of 2 minutes to pickup or dropoff passengers.