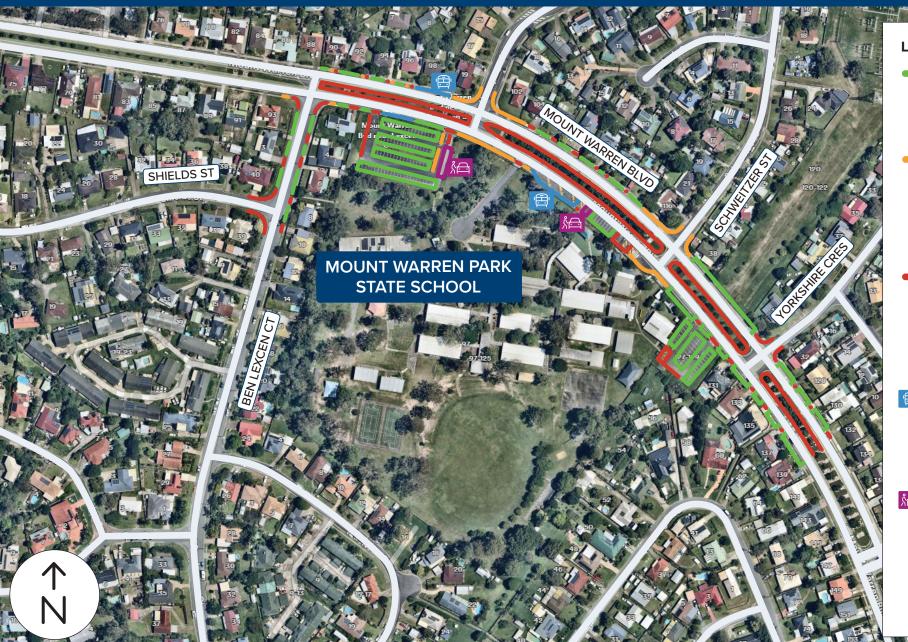

## School parking guide

**MOUNT WARREN PARK STATE SCHOOL** 

97–125 Mount Warren Blvd, Mount Warren Park QLD 4207

## **LEGEND**

- PARKING ALLOWED There are designated areas where you can park. Some of these areas have time limits.
- NO STOPPING –
  YELLOW
  There is no stopping allowed on a road marked with a continuous yellow

edge line.

RED
There is no stopping allowed on a length of road or in an area indicated by no stopping signs.

**NO STOPPING -**

There is no stopping allowed in bus zones, these are for buses only. These areas are

indicated by signs.

**BUS ZONES** 

Loading zones are designated signed areas where you can stop for a maximum of 2 minutes to pickup or dropoff passengers.