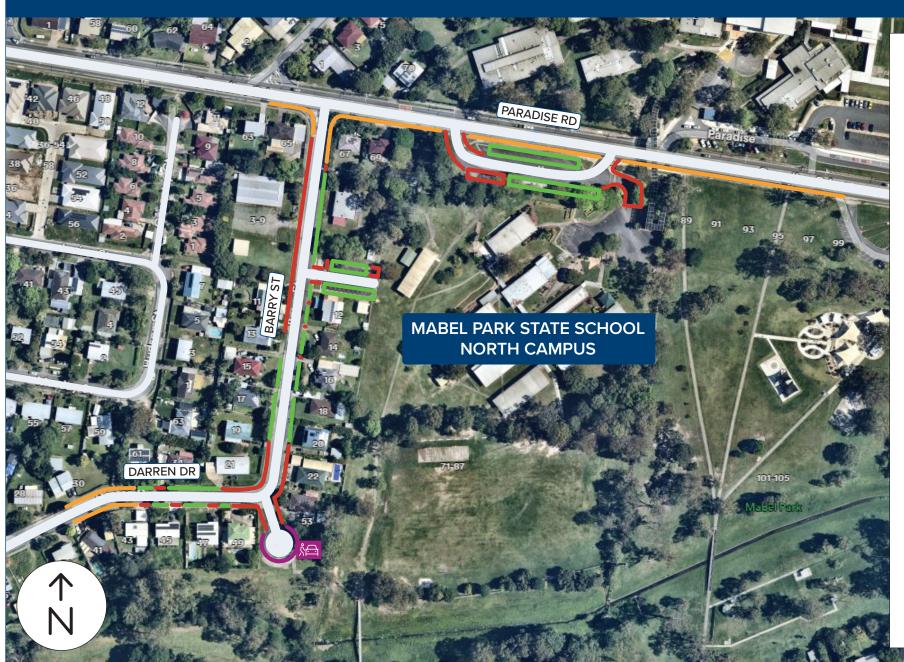

# School parking guide

MABEL PARK STATE SCHOOL NORTH CAMPUS

71-87 Paradise Rd, Slacks Creek QLD 4127

## **LEGEND**

#### PARKING ALLOWED

There are designated areas where you can park. Some of these areas have time limits.

### NO STOPPING – YELLOW

There is no stopping allowed on a road marked with a continuous yellow edge line.

### NO STOPPING – RED

There is no stopping allowed on a length of road or in an area indicated by no stopping signs.

#### **BUS ZONES**

There is no stopping allowed in bus zones, these are for buses only. These areas are indicated by signs.

#### **LOADING ZONES**

Loading zones are designated signed areas where you can stop for a maximum of 2 minutes to pickup or dropoff passengers.