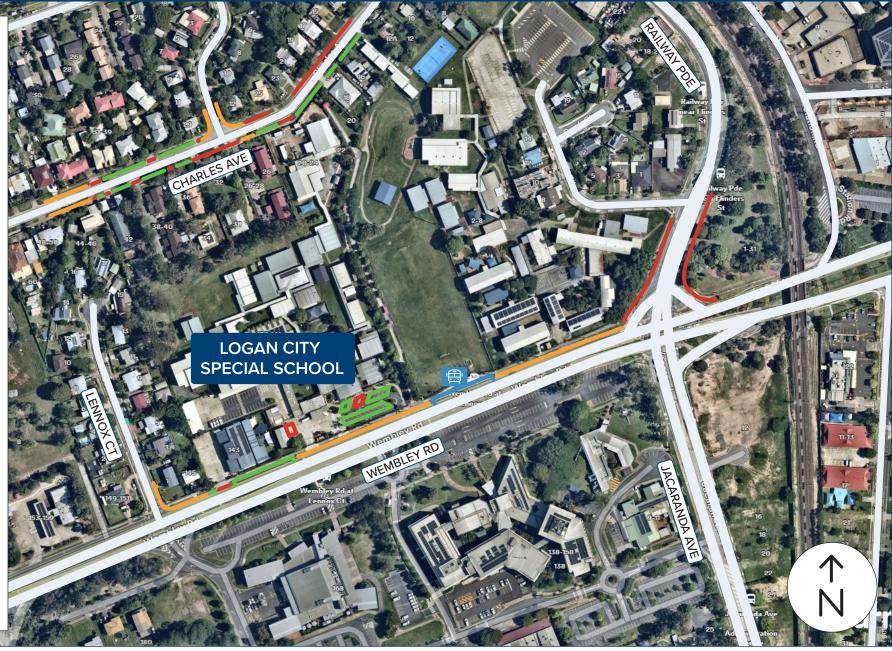

## School parking guide

LOGAN CITY SPECIAL SCHOOL 133–141 Wembley Road, Logan Central QLD 4114

## **LEGEND**

PARKING ALLOWED

There are designated areas where you can park. Some of these areas have time limits.

NO STOPPING – YELLOW

> There is no stopping allowed on a road marked with a continuous yellow edge line.

NO STOPPING – RED

> There is no stopping allowed on a length of road or in an area indicated by no stopping signs.

**BUS ZONES** 

There is no stopping allowed in bus zones, these are for buses only. These areas are indicated by signs.

LOADING ZONES

Loading zones are designated signed areas where you can stop for a maximum of 2 minutes to pickup or dropoff passengers.