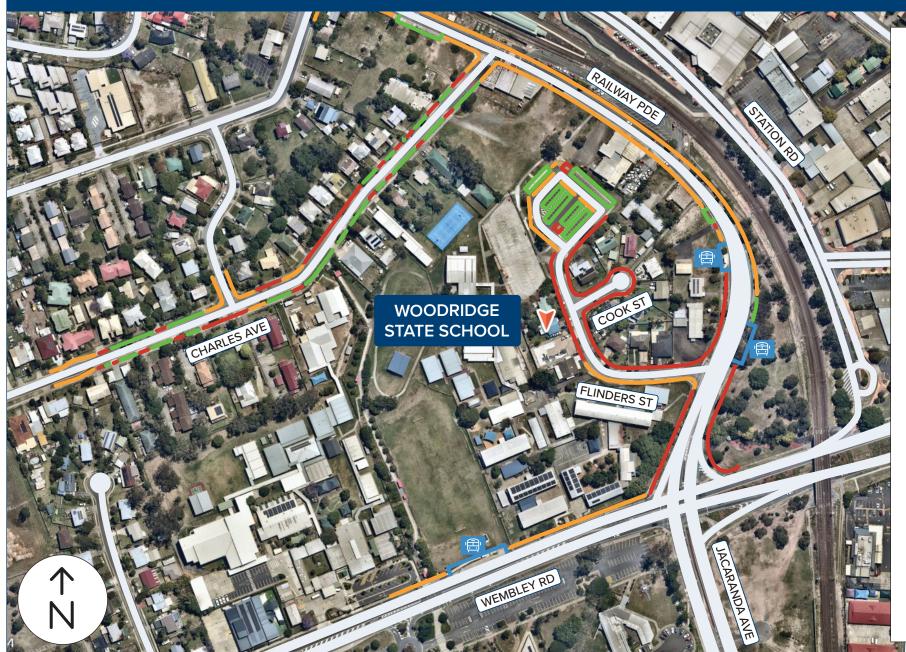

## **WOODRIDGE STATE SCHOOL**

Wembley Road & Railway Parade, Woodridge QLD 4114

## **LEGEND**

PARKING ALLOWED

There are designated areas where you can park. Some of these areas have time limits.

NO STOPPING – YELLOW

> There is no stopping allowed on a road marked with a continuous yellow edge line.

NO STOPPING – RED

> There is no stopping allowed on a length of road or in an area indicated by no stopping signs.

**⊞** BUS ZONES

There is no stopping allowed in bus zones, these are for buses only. These areas are indicated by signs.

LOADING ZONES
Loading zones are

designated signed areas where you can stop for a maximum of 2 minutes to pickup or dropoff passengers.