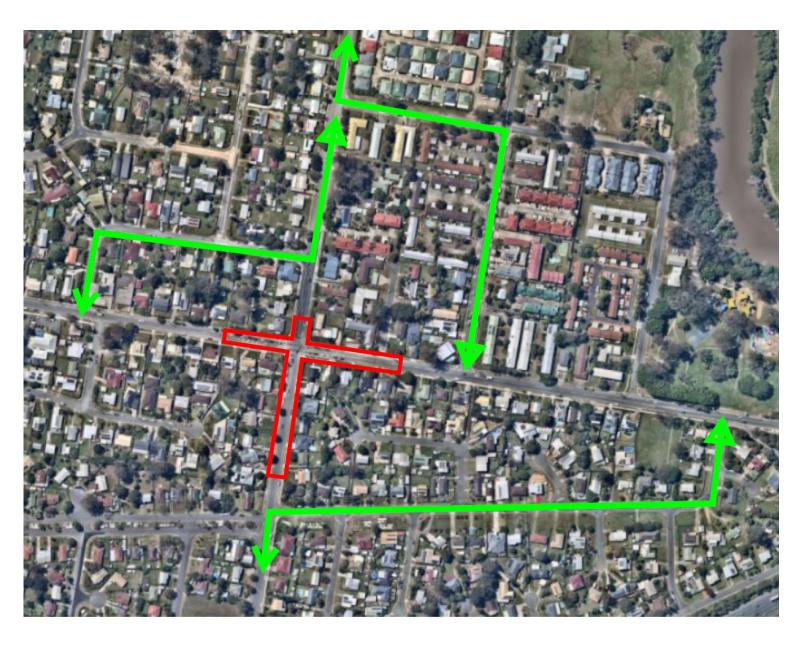

# Work zone map

#### Intersection closed 7 pm to 5 am.

We are here to help. Please remember to:

- allow extra time
- follow signage
- ask questions as needed
- contact us ahead of time if special access is required.

logan.qld.gov.au