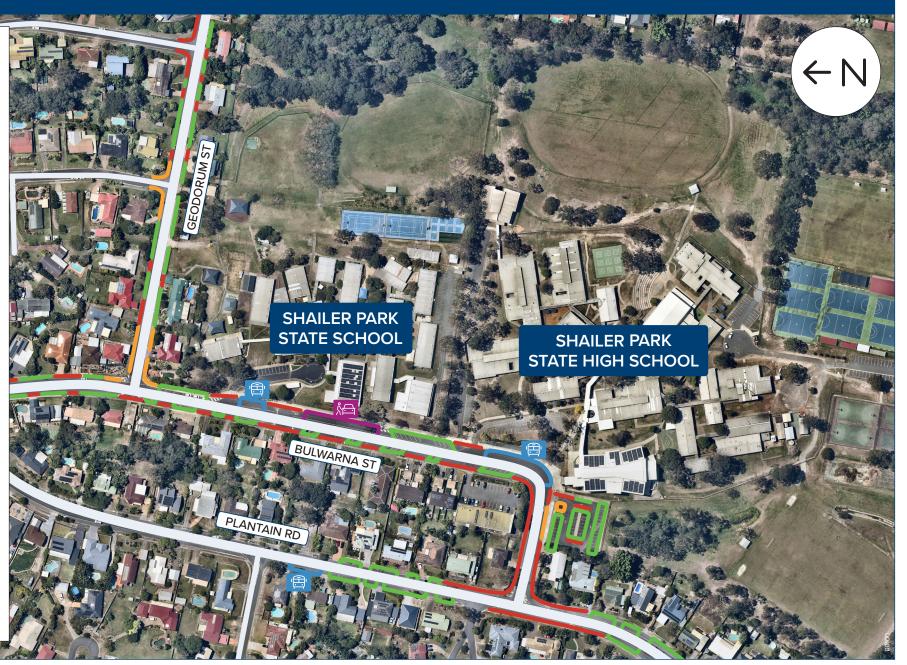

#### **LEGEND**

PARKING ALLOWED There are designated

> areas where you can park. Some of these areas have time limits.

## NO STOPPING – YELLOW

There is no stopping allowed on a road marked with a continuous yellow edge line.

### NO STOPPING – RED

There is no stopping allowed on a length of road or in an area indicated by no stopping signs.

## **BUS ZONES**

There is no stopping allowed in bus zones, these are for buses only. These areas are indicated by signs.

#### **LOADING ZONES**

Loading zones are designated signed areas where you can stop for a maximum of 2 minutes to pickup or dropoff passengers.