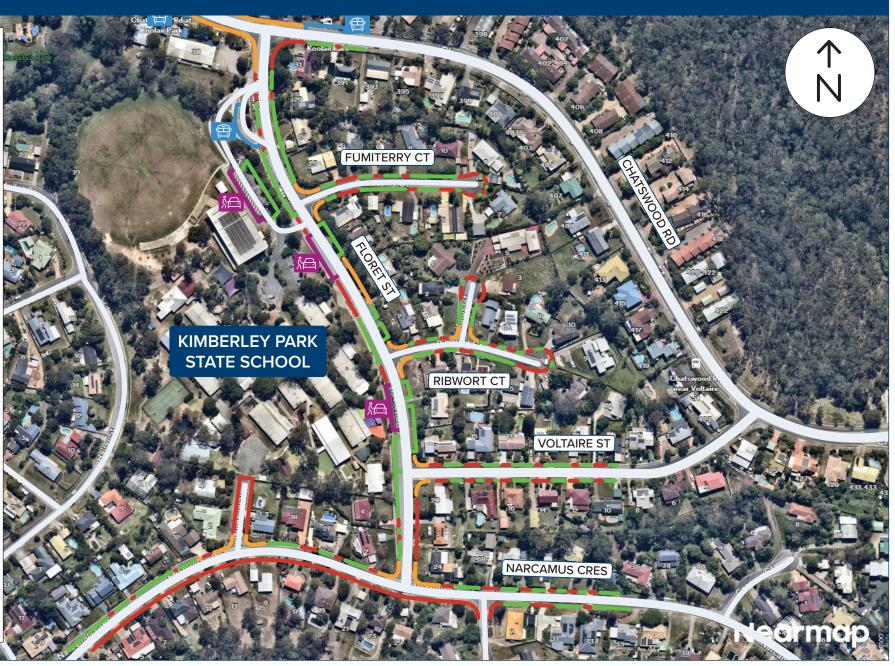

## School parking guide

**KIMBERLEY PARK STATE SCHOOL** Floret Street, Shailer Park QLD 4128

## **LEGEND**

PARKING ALLOWED

There are designated areas where you can park. Some of these areas have time limits.

NO STOPPING – YELLOW

> There is no stopping allowed on a road marked with a continuous yellow edge line.

NO STOPPING – RED

> There is no stopping allowed on a length of road or in an area indicated by no stopping signs.

**BUS ZONES** 

There is no stopping allowed in bus zones, these are for buses only. These areas are indicated by signs.

LOADING ZONES

Loading zones are designated signed areas where you can stop for a maximum of 2 minutes to pickup or dropoff passengers.