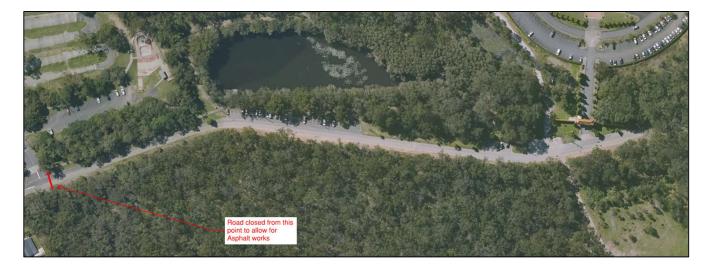

# Work zone map

#### 3 November, 6 pm - 5 November, 5 am:

The road will be closed from the last driveway into Underwood Park (see map) for asphalt works, including profiling the existing surface, patch repairs, and installing new asphalt.