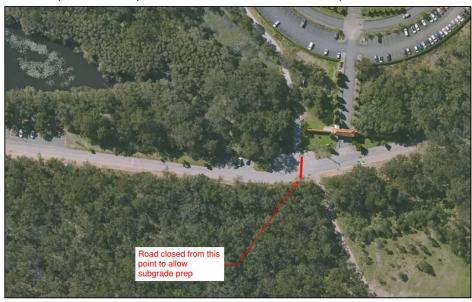

# Work zone map

#### 28 October, 6 am - 6 pm:

The road into the temple will be required to be closed to allow for the pavement works to be undertaken.