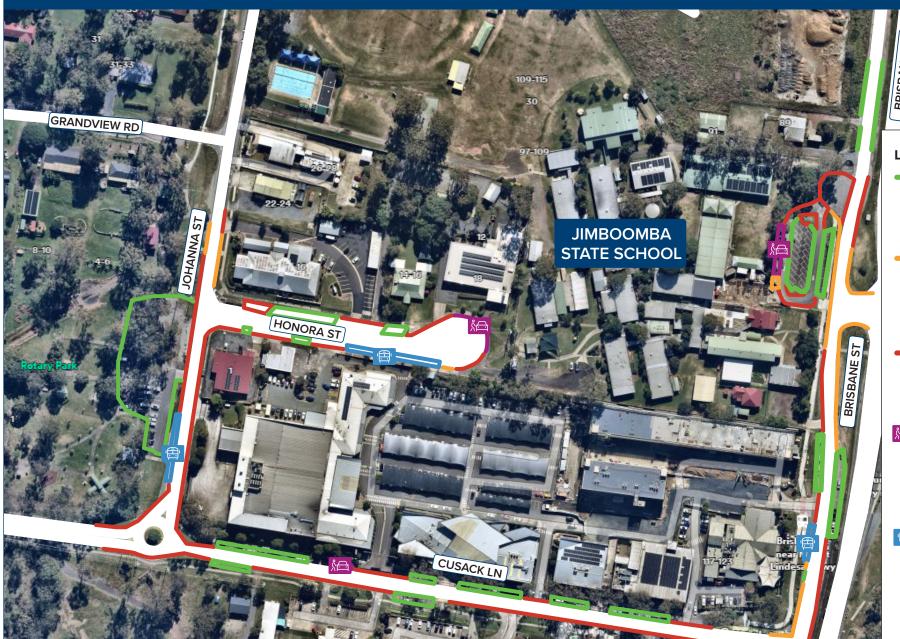

# School parking guide

JIMBOOMBA STATE SCHOOL 97 Brisbane Street, Jimboomba QLD 4280

**LEGEND** 

### PARKING ALLOWED

There are designated areas where you can park. Some of these areas have time limits.

# NO STOPPING - YELLOW

There is no stopping allowed on a road marked with a continuous yellow edge line.

#### NO STOPPING - RED

There is no stopping allowed on a length of road or in an area indicated by no stopping signs.

## A LOADING ZONES

Loading zones are designated signed areas where you can stop for a maximum of 2 minutes to pickup or dropoff passengers.

#### **BUS ZONES**

There is no stopping allowed in bus zones, these are for buses only. These areas are indicated by signs.