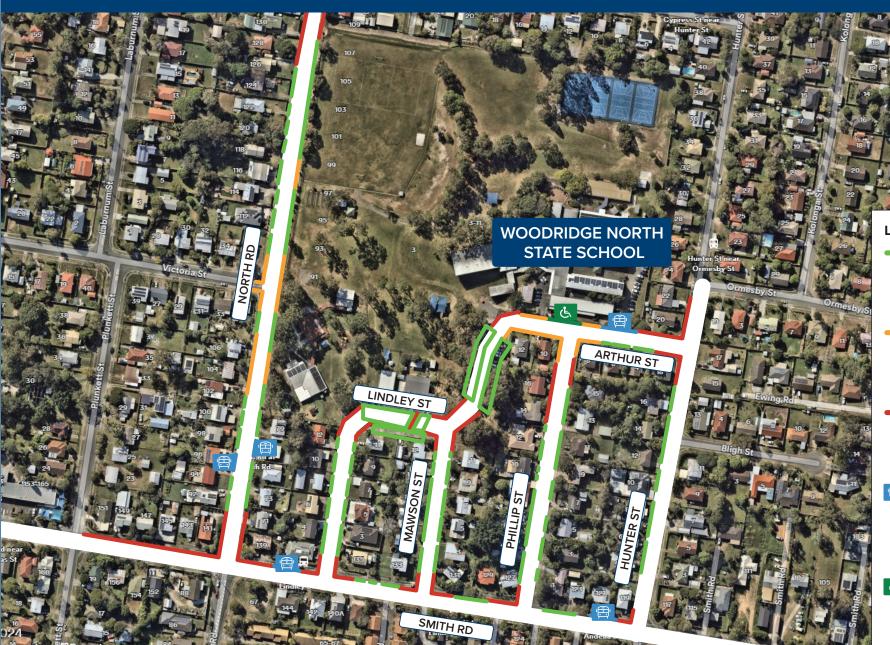

## School parking guide

**WOODRIDGE NORTH STATE SCHOOL** 3–11 Arthur Street, Woodridge 4114

## **LEGEND**

PARKING ALLOWED

There are designated areas where you can park. Some of these areas have time limits.

NO STOPPING – YELLOW

There is no stopping allowed on a road marked with a continuous yellow edge line.

NO STOPPING – RED

There is no stopping allowed on a length of road or in an area indicated by no stopping signs.

BUS ZONES

There is no stopping allowed in bus zones, these are for buses only. These areas are indicated by signs.

DISABILITY PARKING

Must have a valid disability parking permit displayed.