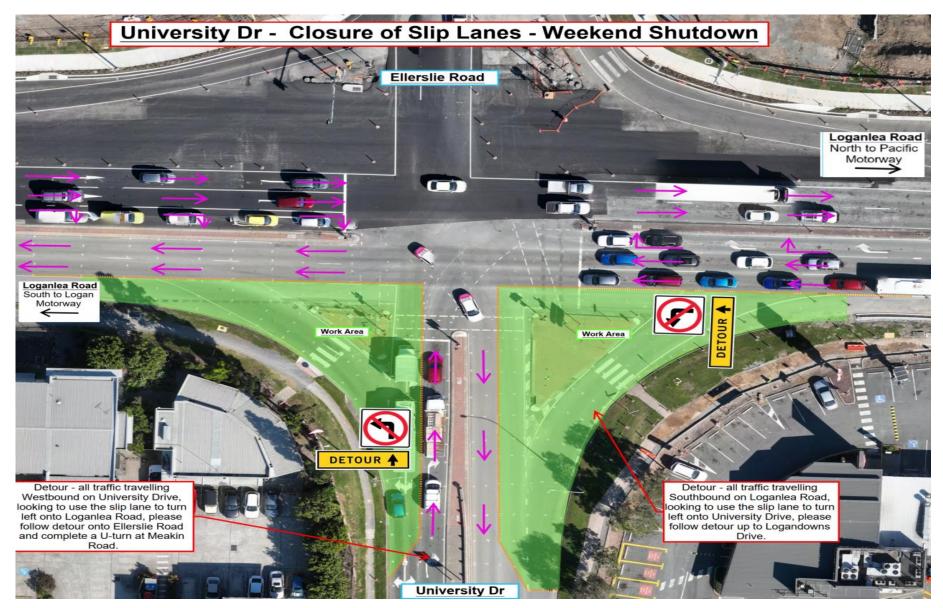

## Loganlea Road Upgrade University Drive – weekend left turn lane closures

## SEE Civil, on behalf of Logan City Council, wishes to advise of upcoming temporary weekend lane closures.

| Where            | Loganlea Road and University Drive intersection upgrade                                                                                                                                                                                                                                                                                                                                                                                                                                                                                                                                                                                                                                                                                                                                          |
|------------------|--------------------------------------------------------------------------------------------------------------------------------------------------------------------------------------------------------------------------------------------------------------------------------------------------------------------------------------------------------------------------------------------------------------------------------------------------------------------------------------------------------------------------------------------------------------------------------------------------------------------------------------------------------------------------------------------------------------------------------------------------------------------------------------------------|
| When             | Continuous day and night works will occur from 8pm Friday 11 October 2024 to 5am Monday 14 October 2024.  Arranging these essential works at the weekend will help to speed up their completion at this busy intersection.                                                                                                                                                                                                                                                                                                                                                                                                                                                                                                                                                                       |
| Details of works | <ul> <li>As part of the Loganlea Road Upgrade, SEE Civil will temporarily close the left turn lanes on University Drive for essential full-depth pavement works.</li> <li>Detour information <ul> <li>All traffic travelling Southbound on Loganlea Road, looking to turn left at the slip lane onto University Drive, please follow detour up to Logandowns Drive (towards McDonalds).</li> <li>All traffic travelling Westbound on University Drive, looking to turn left at the slip lane onto Loganlea Road, please follow detour onto Ellerslie Road and complete a U-turn at Meakin Road.</li> <li>Please follow detour signage and traffic controller directions to ease expected congestion.</li> </ul> </li> <li>Weather and site conditions may impact scheduled work hours</li> </ul> |