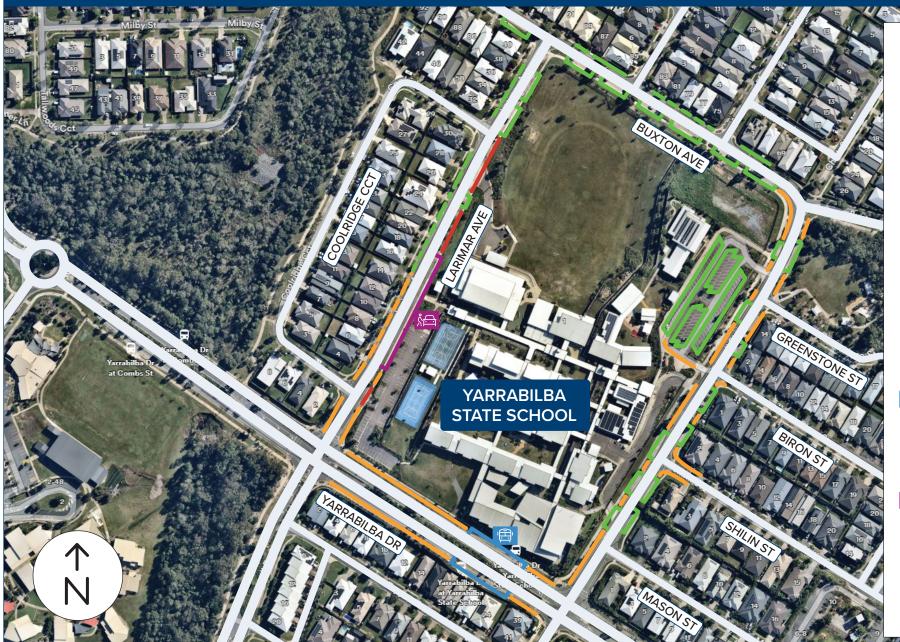

## School parking guide

YARRABILBA STATE SCHOOL 1-35 Darnell Street, Yarrabilba QLD 4207

## **LEGEND**

- PARKING ALLOWED There are designated
  - areas where you can park. Some of these areas have time limits.
- NO STOPPING YELLOW

There is no stopping allowed on a road marked with a continuous yellow edge line.

NO STOPPING – RED

> There is no stopping allowed on a length of road or in an area indicated by no stopping signs.

- **BUS ZONES** 
  - There is no stopping allowed in bus zones, these are for buses only. These areas are indicated by signs.
- Loading zones are designated signed areas where you can stop for a maximum of 2 minutes to pickup or dropoff passengers.

**LOADING ZONES**