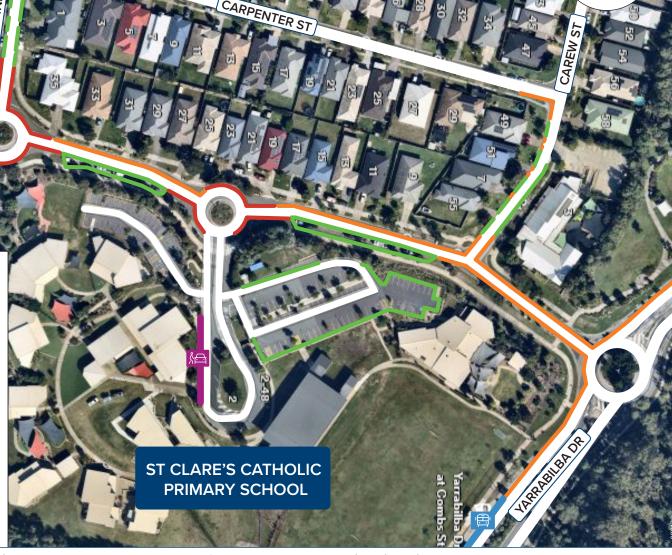

#### PARKING ALLOWED

There are designated areas where you can park. Some of these areas have time limits.

NO STOPPING – YELLOW

There is no stopping allowed on a road marked with a continuous yellow edge line.

NO STOPPING – RED

There is no stopping allowed on a length of road or in an area indicated by no stopping signs.

## 

Loading zones are designated signed areas where you can stop for a maximum of 2 minutes to pickup or dropoff passengers.

### BUS ZONES

There is no stopping allowed in bus zones, these are for buses only. These areas are indicated by signs.

Please note this map is intended as a guide only and is not to scale. It is important to observe and adhere to Queensland road rules while using this map.