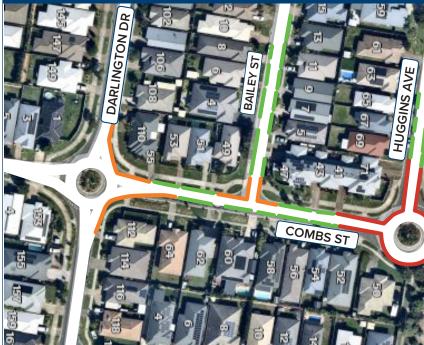

#### PARKING ALLOWED

There are designated areas where you can park. Some of these areas have time limits.

NO STOPPING – YELLOW

There is no stopping allowed on a road marked with a continuous yellow edge line.

NO STOPPING – RED

There is no stopping allowed on a length of road or in an area indicated by no stopping signs.

## 

Loading zones are designated signed areas where you can stop for a maximum of 2 minutes to pickup or dropoff passengers.

### BUS ZONES

There is no stopping allowed in bus zones, these are for buses only. These areas are indicated by signs.

Please note this map is intended as a guide only and is not to scale. It is important to observe and adhere to Queensland road rules while using this map.