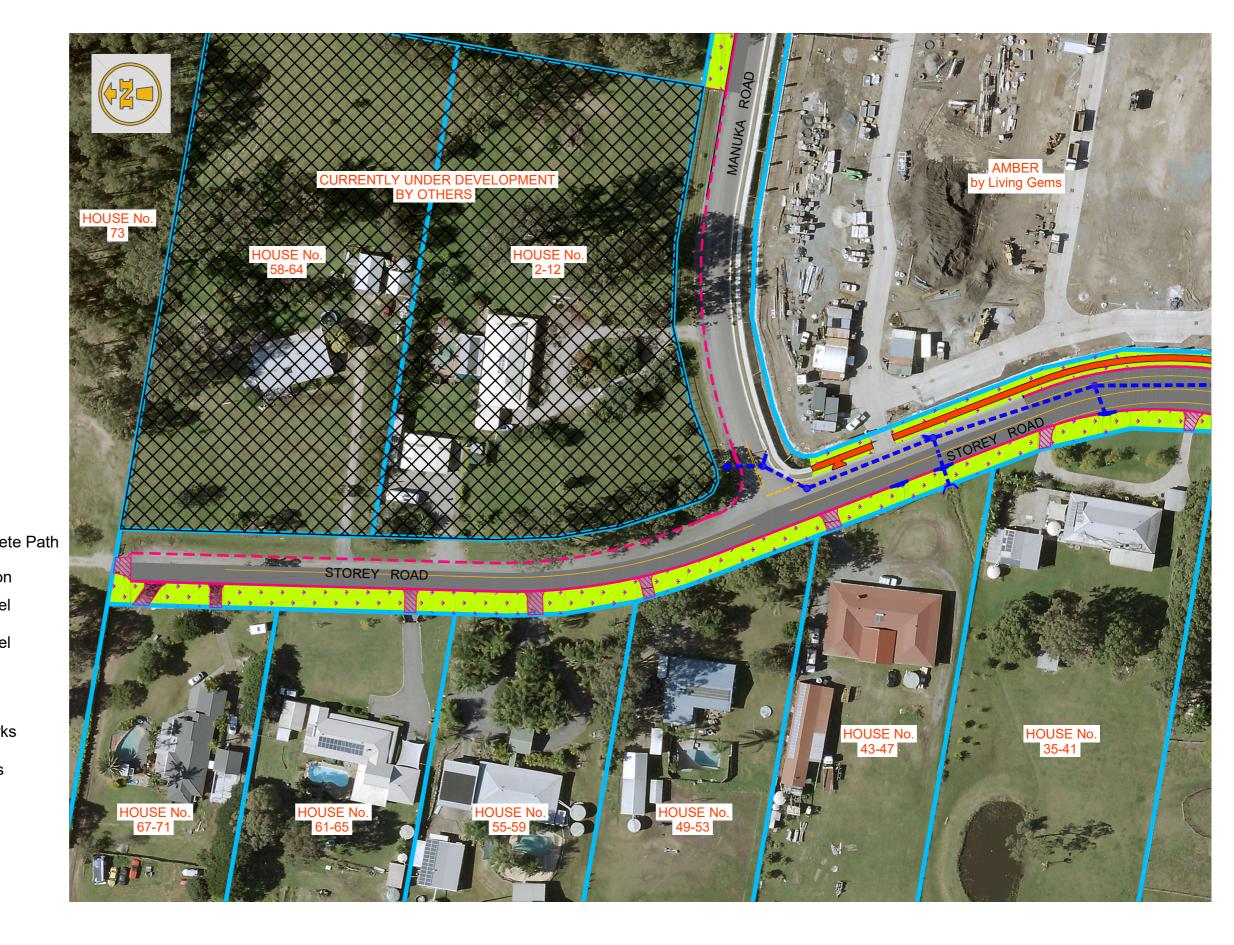

## Proposed 1.5m/2.5m Wide Concrete Path Proposed Driveway Reconstruction Proposed Kerb / Kerb and Channel by Council Proposed Kerb / Kerb and Channel by Developer Proposed Linemarking Proposed Turf / Landscaping Works Proposed Stormwater Pipe Works

**Existing Property Boundary** 

Proposed Asphalt Resurfacing

**LEGEND** 

## **LEGEND**

Proposed Asphalt Resurfacing

Proposed 1.5m/2.5m Wide Concrete Path

Proposed Driveway Reconstruction

Proposed Kerb / Kerb and Channel

Proposed Linemarking

Proposed Turf / Landscaping Works

Proposed Stormwater Pipe Works

**Existing Property Boundary** 

## Proposed Asphalt Resurfacing Proposed 1.5m/2.5m Wide Concrete Path

**LEGEND** 

Proposed Driveway Reconstruction

Proposed Kerb / Kerb and Channel by Council

Proposed Kerb / Kerb and Channel by Developer

**Proposed Linemarking** 

Proposed Turf / Landscaping Works

Proposed Stormwater Pipe Works

**Existing Property Boundary** 