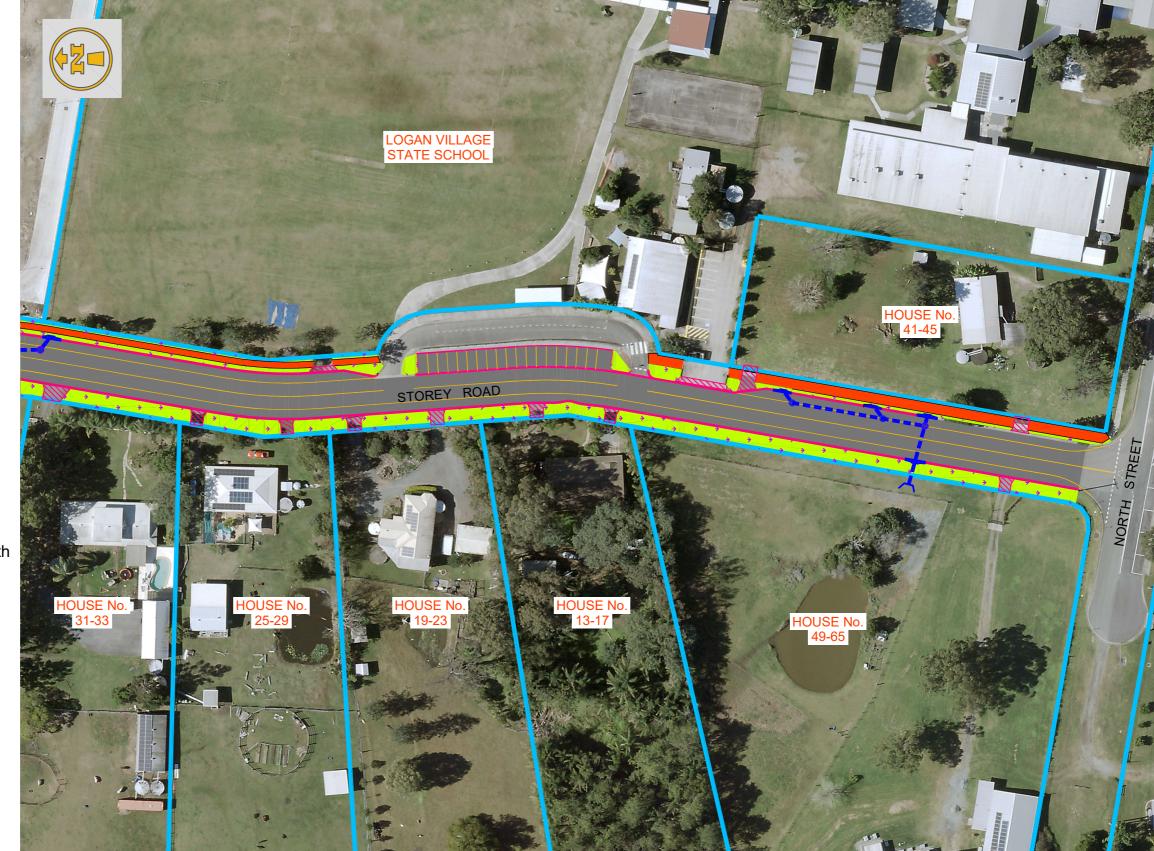

## Proposed 1.5m/2.5m Wide Concrete Path Proposed Driveway Reconstruction Proposed Kerb / Kerb and Channel by Council Proposed Kerb / Kerb and Channel by Developer Proposed Linemarking Proposed Turf / Landscaping Works Proposed Stormwater Pipe Works

**Existing Property Boundary** 

Proposed Asphalt Resurfacing

**LEGEND** 

## **LEGEND**

Proposed Asphalt Resurfacing

Proposed 1.5m/2.5m Wide Concrete Path

Proposed Driveway Reconstruction

Proposed Kerb / Kerb and Channel

Proposed Linemarking

Proposed Turf / Landscaping Works

Proposed Stormwater Pipe Works

**Existing Property Boundary** 

## Proposed Asphalt Resurfacing Proposed 1.5m/2.5m Wide Concrete Path

**LEGEND** 

Proposed Driveway Reconstruction

Proposed Kerb / Kerb and Channel by Council

Proposed Kerb / Kerb and Channel by Developer

**Proposed Linemarking** 

Proposed Turf / Landscaping Works

Proposed Stormwater Pipe Works

**Existing Property Boundary** 