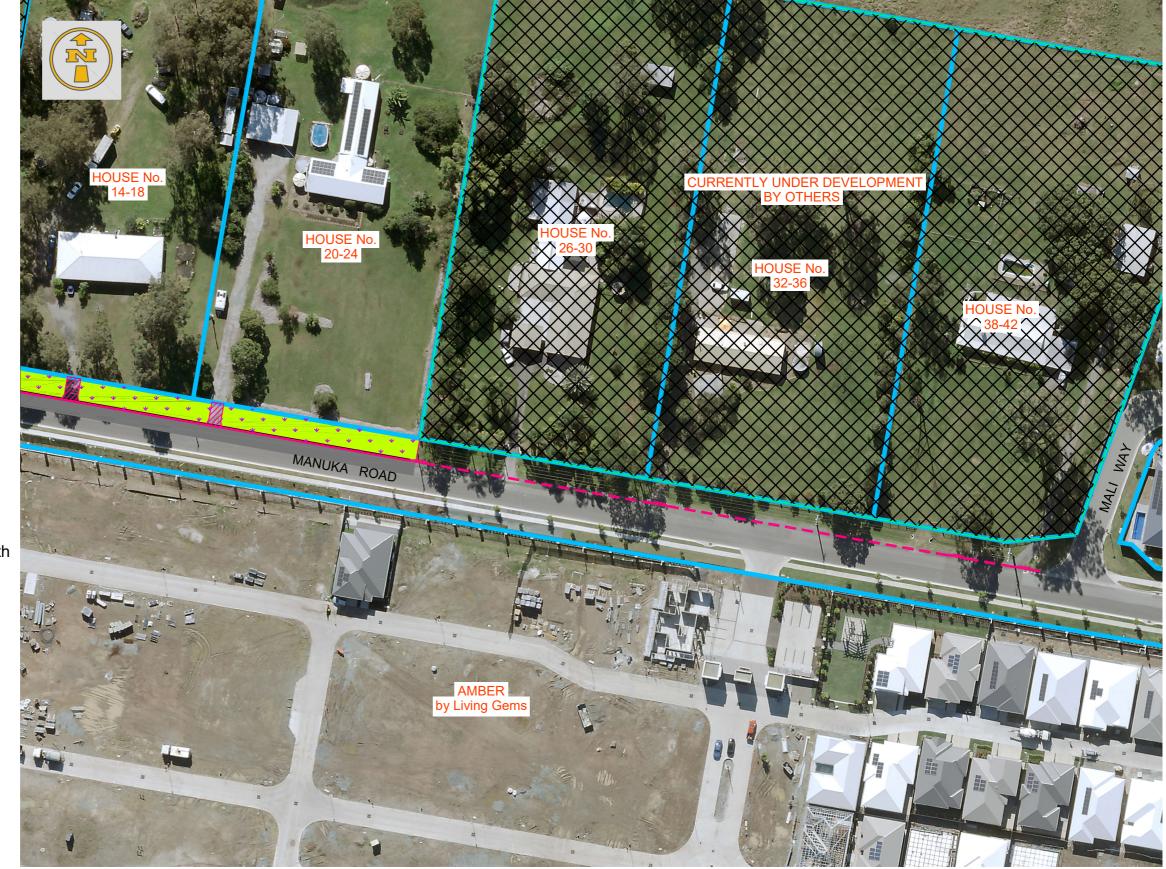

## Proposed 1.5m/2.5m Wide Concrete Path Proposed Driveway Reconstruction Proposed Kerb / Kerb and Channel by Council Proposed Kerb / Kerb and Channel by Developer Proposed Linemarking Proposed Turf / Landscaping Works Proposed Stormwater Pipe Works

**Existing Property Boundary** 

Proposed Asphalt Resurfacing

**LEGEND** 

## **LEGEND**

Proposed Asphalt Resurfacing

Proposed 1.5m/2.5m Wide Concrete Path

Proposed Driveway Reconstruction

Proposed Kerb / Kerb and Channel

Proposed Linemarking

Proposed Turf / Landscaping Works

Proposed Stormwater Pipe Works

**Existing Property Boundary** 

## Proposed Asphalt Resurfacing Proposed 1.5m/2.5m Wide Concrete Path

**LEGEND** 

Proposed Driveway Reconstruction

Proposed Kerb / Kerb and Channel by Council

Proposed Kerb / Kerb and Channel by Developer

**Proposed Linemarking** 

Proposed Turf / Landscaping Works

Proposed Stormwater Pipe Works

**Existing Property Boundary** 